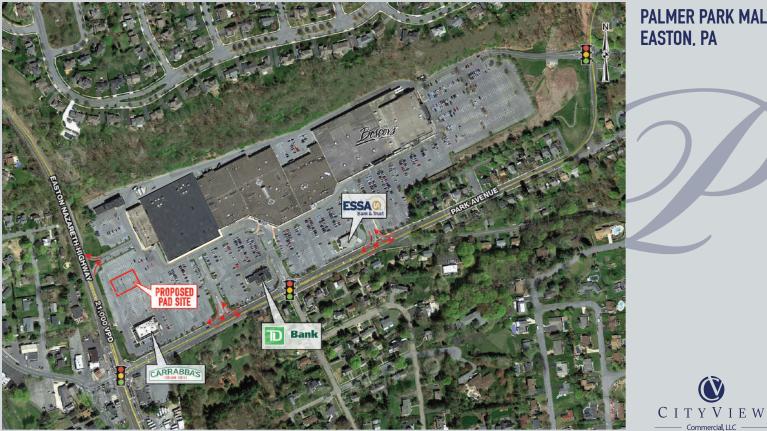

## PALMER PARK MALL EASTON, PA

Ver

Palmer Park Mali

#### property highlights.

- Plans for major redevelopment of the former BonTon box
- Multiple tenant prototypes can be accommodated
- Highly visible from Route 248 with signalized access
- Area retailers include Wegman's, Target, Walmart, Hobby Lobby, Burlington Coat Factory, Home Depot and Giant

EASTON NAZARETH HIGHWAY TRAFFIC COUNT: 21,000 VPD \*ESRI 2018

state

Bath & Body Works

Bank

#### PALMER PARK MALL EASTON, PA PAD SITE AVAILABLE