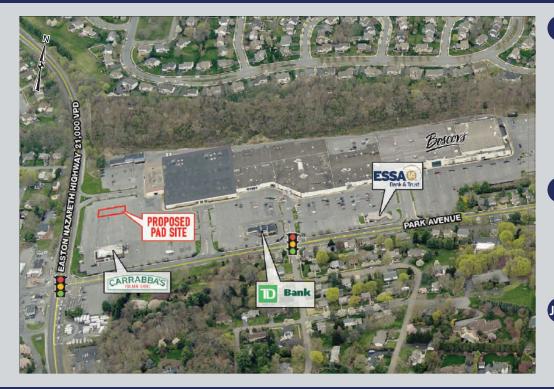

## PALMER PARK MALL EASTON, PA

Ver

Palmer Park Mali

#### property highlights.

- Plans for major redevelopment of the former BonTon box
- Multiple tenant prototypes can be accommodated
- Highly visible from Route 248 with signalized access
- Area retailers include Wegman's, Target, Walmart, Hobby Lobby, Burlington Coat Factory, Home Depot and Giant

EASTON NAZARETH HIGHWAY TRAFFIC COUNT: 21,000 VPD \*ESRI 2018

state

Bath & Body Works

Bank

#### PALMER PARK MALL EASTON, PA PAD SITE AVAILABLE