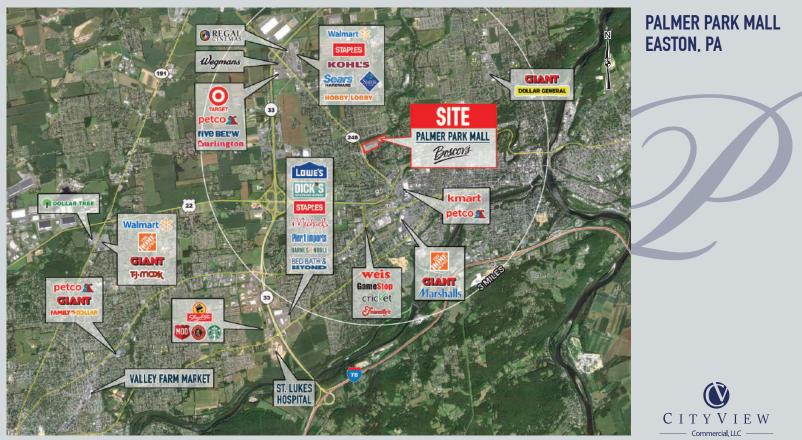

## PALMER PARK MALL EASTON, PA

Ver

Palmer Park Mali

#### property highlights.

- Plans for major redevelopment of the former BonTon box
- Multiple tenant prototypes can be accommodated
- Highly visible from Route 248 with signalized access
- Area retailers include Wegman's, Target, Walmart, Hobby Lobby, Burlington Coat Factory, Home Depot and Giant

| July                |          |          |          |
|---------------------|----------|----------|----------|
| 2018 DEMOGRAPHICS*  | 1 MILE   | 3 MILES  | 5 MILES  |
| EST. POPULATION     | 7,760    | 71,993   | 138,416  |
| EST. HOUSEHOLDS     | 2,930    | 26,302   | 51,611   |
| EST. AVG. HH INCOME | \$86,518 | \$81,709 | \$89.397 |

EASTON NAZARETH HIGHWAY TRAFFIC COUNT: 21,000 VPD \*ESRI 2018

state

Bath & Body Works

Bank