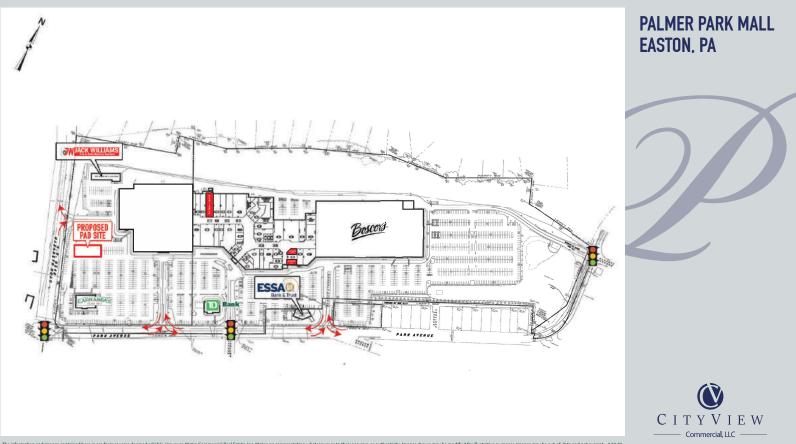

## PALMER PARK MALL EASTON, PA

Ver

Palmer Park Mali

#### property highlights.

- Plans for major redevelopment of the former BonTon box
- Multiple tenant prototypes can be accommodated
- Highly visible from Route 248 with signalized access
- Area retailers include Wegman's, Target, Walmart, Hobby Lobby, Burlington Coat Factory, Home Depot and Giant

#### PALMER PARK MALL EASTON, PA PAD SITE AVAILABLE